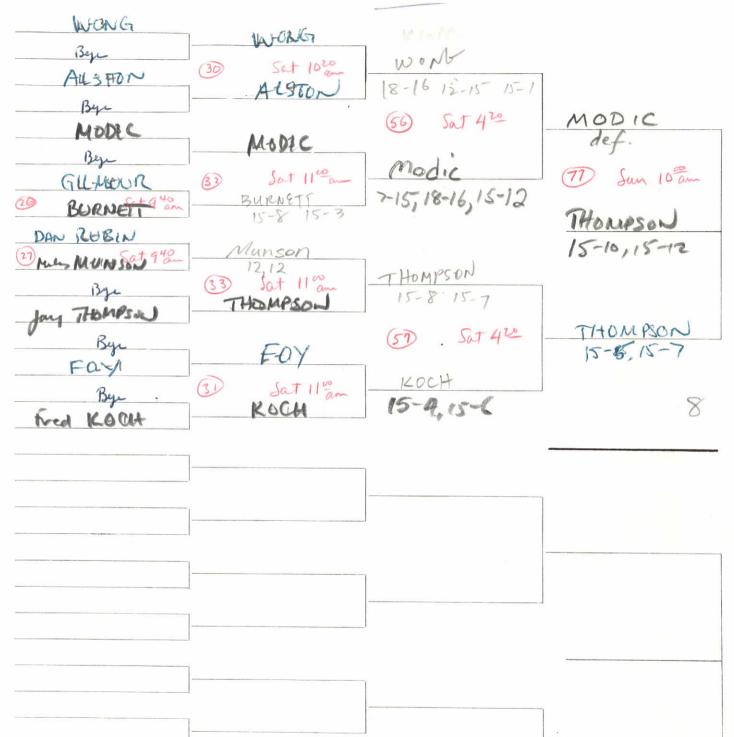

## Dates: February 4,5, and 6, 1977

Events:

This is an A flight tournament in men's and women's singles and doubles, and in mixed doubles. Consolation rounds will be held for those losing their first match in any event.

> preliminary rounds - Friday evening and Saturday morning quarter-finals - Saturday afternoon semi-finals - Saturday evening finals - Sunday afternoon

<u>Default rule</u>: Players not on the court within 15 minutes of match time will be defaulted.