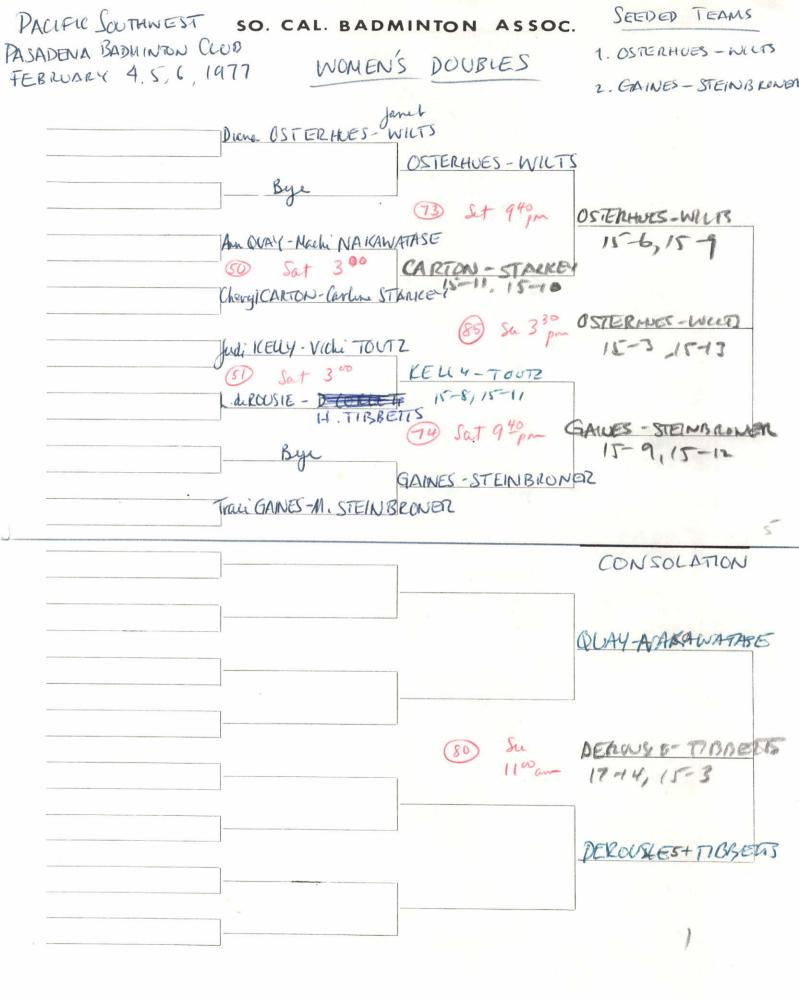

## Dates: February 4,5, and 6, 1977

Events:

This is an A flight tournament in men's and women's singles and doubles, and in mixed doubles. Consolation rounds will be held for those losing their first match in any event.

> preliminary rounds - Friday evening and Saturday morning quarter-finals - Saturday afternoon semi-finals - Saturday evening finals - Sunday afternoon

<u>Default rule</u>: Players not on the court within 15 minutes of match time will be defaulted.