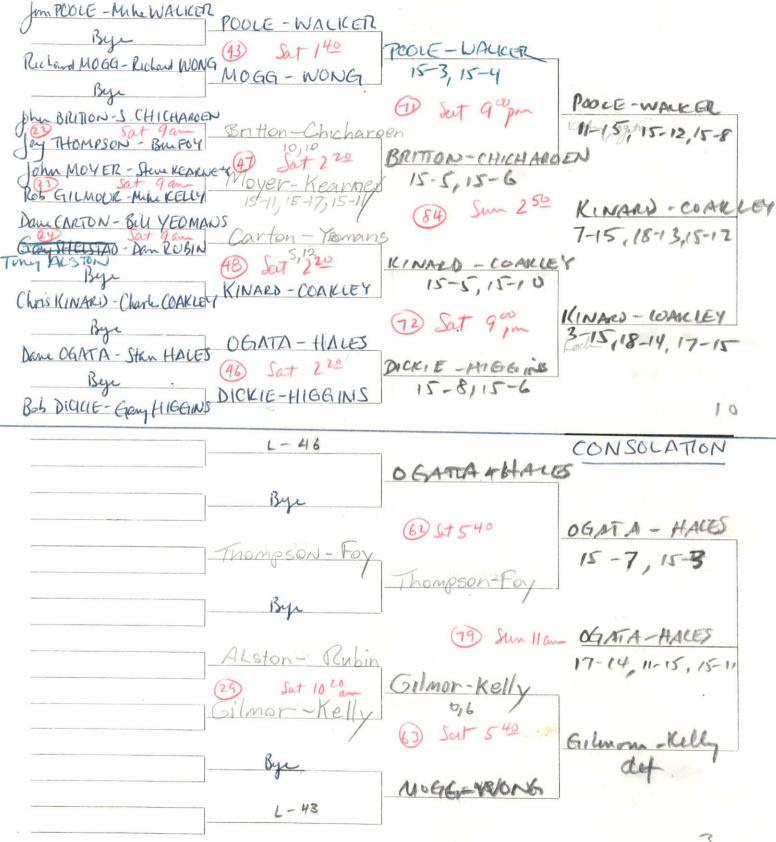

## Dates: February 4,5, and 6, 1977

Events:

This is an A flight tournament in men's and women's singles and doubles, and in mixed doubles. Consolation rounds will be held for those losing their first match in any event.

> preliminary rounds - Friday evening and Saturday morning quarter-finals - Saturday afternoon semi-finals - Saturday evening finals - Sunday afternoon

<u>Default rule</u>: Players not on the court within 15 minutes of match time will be defaulted.